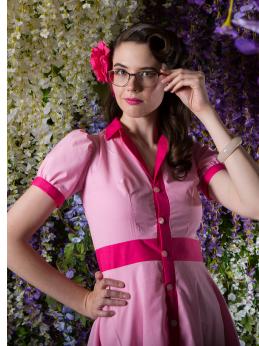

### Wiggle Dress + Peplum

The classic silhouette of the Wiggle dress never goes out of style. Wear it alone or add the removable Peplum for a silhouette change to wear the dress again and again!