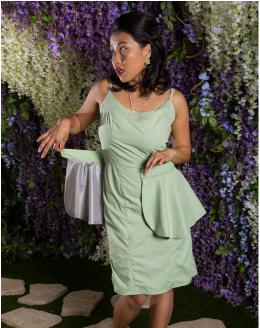

### Wiggle Dress + Peplum

The classic silhouette of the Wiggle dress never goes out of style. Wear it alone or add the removable Peplum for a silhouette change to wear the dress again and again!