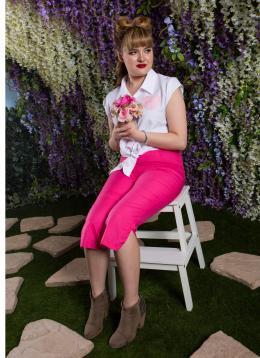

#### Hearts Shirt + Capri Pant

Who doesn't love a great pair of cute Capris and a Tie-Front Cropped Tee? The two are cute incarnate and have loads of styling options making them both staple pieces in any wardrobe! Plus the shirt features a functional heart shaped pocket (because you'll need a place to stash all the numbers onlookers will be throwing at you).