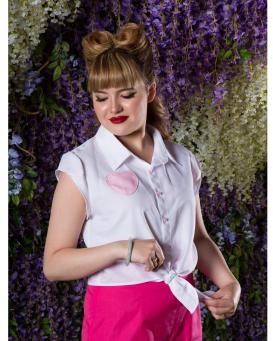

#### Hearts Shirt + Capri Pant

Who doesn't love a great pair of cute Capris and a Tie-Front Cropped Tee? The two are cute incarnate and have loads of styling options making them both staple pieces in any wardrobe! Plus the shirt features a functional heart shaped pocket (because you'll need a place to stash all the numbers onlookers will be throwing at you).